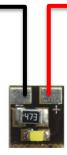

# 4. Connection diagram

| Negative        |  |  |
|-----------------|--|--|
| terminal of the |  |  |
| power supply,   |  |  |
| or              |  |  |
| AUX/Function    |  |  |
| output of the   |  |  |
| function        |  |  |

Positive terminal of the power supply or common terminal of the function decoder

Version 0.0.2