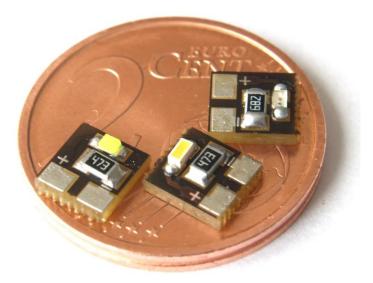

### 2. Package Content

The Shine Micro lighting modules are supplied in transparent plastic bags or blister packs. Check when unpacking the product if the following parts are present: 1 x Shine Micro (Red, Yellow, Green, Cool white, Warm white or Blue).

### 3. Technical parameters

- Supply voltage: 6-24 Vdc